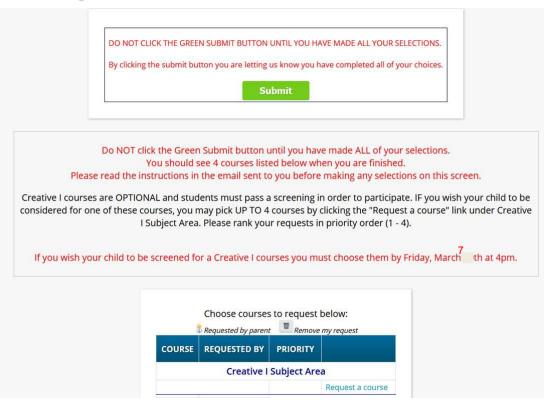

#### CI Registration Screen 1

#### CI Registration Screen 2

PLEASE MAKE UP TO 4 CREATIVE I CHOICES IF YOU WISH YOUR CHILD TO PARTICIPATE IN THIS PROGRAM.

You should rank your 4 choices by choosing a priority from the dropdown choices (1 - 4).

Course catalog for Creative I:

Status Icons: Already requested

| CODE | NAME                                                                                                                                                                                                                                                                                                                                                                                                              | CREDITS | TYPE | GRADES | STATUS | PRIORITY |                     |
|------|-------------------------------------------------------------------------------------------------------------------------------------------------------------------------------------------------------------------------------------------------------------------------------------------------------------------------------------------------------------------------------------------------------------------|---------|------|--------|--------|----------|---------------------|
| 2123 | ADVANCED GYMNASTICS  For the child who demonstrates unusual strength, balance, coordination, rhythm, flexibility, grace, poise, agility and body control. This gymnastics course exposes the student to exercises in movement, tumbling, and other physical exercises. Students will create and record their own routines so they can be critiqued. Students must pass a screening to participate in this course. | 0.33    |      | 01 02  |        |          | Request This Course |